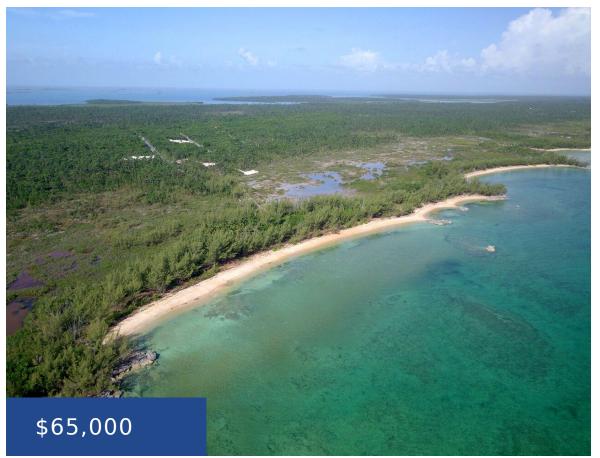

#### **5 OCEAN V LOT 5 BAKERS CREEK ABACO**

https://wateredgebahamas.com

Baker Creek subdivision completed in 2009 is located on Great Abaco between Marsh Harbour and Leisure Lee facing Bakers Bay just 5 miles by boat away. Lot 5 is 11,910 sq ft and has excellent elevation. (100ft x 120ft) This subdivision has paved roads and underground utilities of Electricity, Telephone, water and fire hydrants. Also [...]

# Miscellaneous

**Legal Description:** All that lot of land known as Lot 5 Bakers Creek, Great

Abaco, Bahamas

**Site Influences:** Highway Access, Hillside, View - Ocean, Treed Lot, Road - Paved, Underground