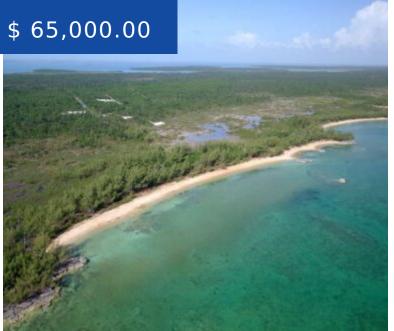

# **5 OCEAN V LOT 5 BAKERS CREEK ABACO**

https://wateredgebahamas.com

Baker Creek subdivision completed in 2009 is located on Great Abaco between Marsh Harbour and Leisure Lee facing Bakers Bay just 5 miles by boat away. Lot 5 is 11,910 sq ft and has excellent elevation. (100ft x 120ft) This subdivision has paved roads and underground utilities of Electricity, Telephone,...

### **MISCELLANEOUS**

**Legal Description:** All that lot of land known as Lot 5 Bakers Creek, Great Abaco,

**Bahamas** 

**Site Influences:** Highway

Access, Hillside, View - Ocean, Treed Lot, Road -

Paved, Underground Services, Gated