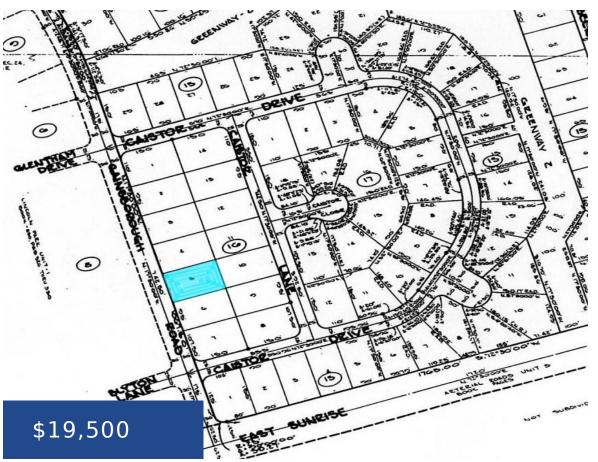

### **5 LINCOLN PARK GRAND BAHAMA/FREEPORT**

https://wateredgebahamas.com

Looking for a vacant lot not too far off from the main highway? Easy accessible, however quiet and peaceful? This vacant lot, residential property is perfect for a starter home, or as an investment property. Contact us today for more information on this or other properties. The adjacent lot 4 is available for sale. Make [...]

## Basics

Location: Lincoln Park Lot Number: 5 Category: Lots/Acreage Status: For Sale Only Bathrooms: 0 baths Lot size: 14250 sq ft Island: Grand Bahama/Freeport Construction: Concrete Block Type: Lots/Acreage Bedrooms: 0 beds Area: 14250 sq ft