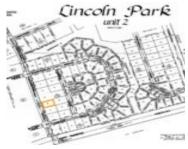

### **5 LINCOLN PARK GRAND BAHAMA/FREEPORT**

https://wateredgebahamas.com

Looking for a vacant lot not too far off from the main highway? Easy accessible, however quiet and peaceful? This vacant lot, residential property is perfect for a starter home, or as an investment property. Contact us today for more information on this or other properties. The adjacent lot 4 is available for sale. Make [...]

## Basics

Location: Lincoln Park Lot Number: 5 Category: Lots/Acreage Status: For Sale Only Bathrooms: 0 baths Lot size: 14250 sq ft Island: Grand Bahama/Freeport Construction: Concrete Block Type: Lots/Acreage Bedrooms: 0 beds Area: 14250 sq ft