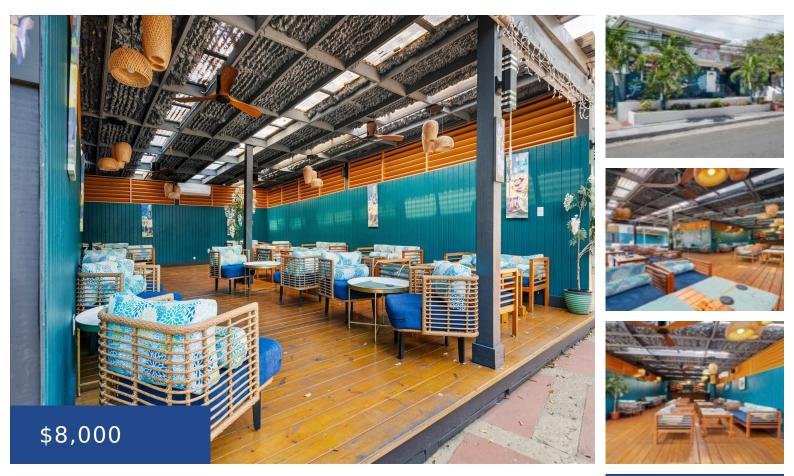

## **5 DELANCEY STREET NEW PROVIDENCE/PARADISE ISLAND**

https://wateredgebahamas.com

Prime Restaurant Bar and Lounge in Historic Delancey Area Located in the heart of the vibrant Delancey area, this exceptional restaurant bar and lounge offers a unique opportunity for culinary entrepreneurs. Situated next to renowned attractions like John Watlings Distillery, National Arts Gallery, and The Junkanoo Museum, the property enjoys high visibility and foot traffic. [...]

## Basics

Rental Amount: 8000 Island: New Providence/Paradise Island Business Type: Restaurant/Bar Type: Building and Land Location: Downtown Lot Number: 5 Category: Business Status: For Rent Only