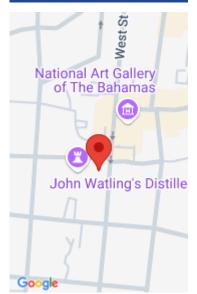

## **5 DELANCEY STREET NEW PROVIDENCE/PARADISE ISLAND**

https://wateredgebahamas.com

Prime Restaurant Bar and Lounge in Historic Delancey Area Located in the heart of the vibrant Delancey area, this exceptional restaurant bar and lounge offers a unique opportunity for culinary entrepreneurs. Situated next to renowned attractions like John Watlings Distillery, National Arts Gallery, and The Junkanoo Museum, the property enjoys high visibility and foot traffic. [...]