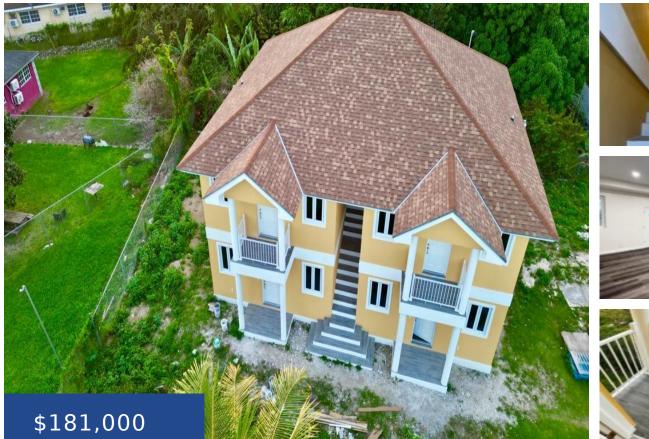

### **#5 ALLEN DRIVE NEW PROVIDENCE/PARADISE ISLAND**

https://wateredgebahamas.com

Modern 1-bedroom, 1-bath condo where modern elegance meets practical convenience. This thoughtfully crafted residence features a beautiful upstairs balcony, high designer ceilings, hurricane impact windows, and a contemporary open kitchen design, creating a stylish and inviting atmosphere. Nestled in a central yet peaceful location, this condo offers easy access to grocery stores, schools, restaurants, and [...]

## Basics

Location: Fire Trail RoadIsland: New Providence/Paradise IslandLot Number: 5Construction: Concrete BlockCategory: CondoTotal Finished Floor Area: 665Type: CondoStatus: For Sale OnlyBedrooms: 1 bedBathrooms: 1 bathArea: 665 sq ftLot size: 665 sq ft