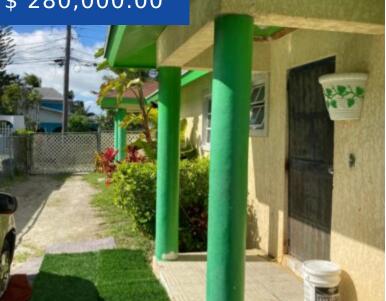

# \$ 280,000.00

Spacious duplex available for sale in the Nassau Village community. Great investment opportunity. The units consist of two bedrooms and one bath in each unit. This well-maintained unit was built in 2004. It is close to public and private schools, bus stops and eateries. Motivated seller. Make an offer today!

- 4 beds
- 2 baths
- Full Duplex

## **BASIC FACTS**

| MLS #: 51521                           | Type: Full Duplex                     |
|----------------------------------------|---------------------------------------|
| Status: For Sale                       | Location: Other New Providence/Nassau |
| Island: New Providence/Paradise Island | Bedrooms: 4                           |
| Bathrooms: 2                           | Year built: 2004                      |
| Lot size: 6500 sq ft                   | Lot Number: 5                         |
| Lot Width: 50                          | Lot Depth: 130                        |
| <b>Area:</b> 6500 sq ft                | Construction: Concrete Block          |
| Total Finished Floor Area: 1600        |                                       |