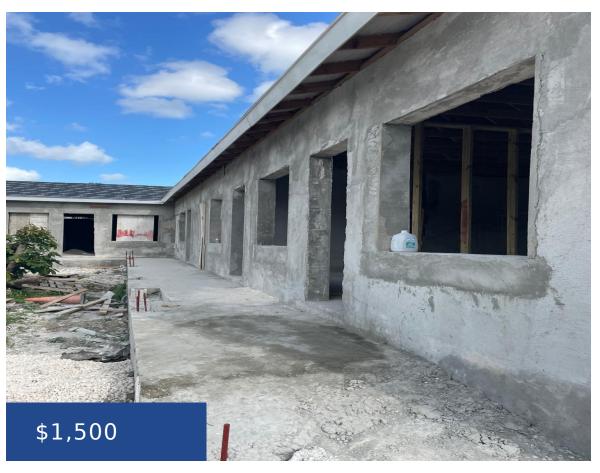

### 45 CARMICHAEL ROAD NEW PROVIDENCE/PARADISE ISLAND

https://wateredgebahamas.com

Seven commercial units located in the high traffic area of Carmichael Road for rent. The sizes ranges from 300 square feet to 600 square feet. This location is perfect for your business. Schedule a viewing today. Completion date is October 2024.

## **Basics**

**Rental Amount: 1500** 

Island: New Providence/Paradise Island

**Business Type:** Retail

Commercial: Retail & Offices

**Type:** Building Only

Area: 300 sq ft
Year built: 2024

Location: Carmichael Road