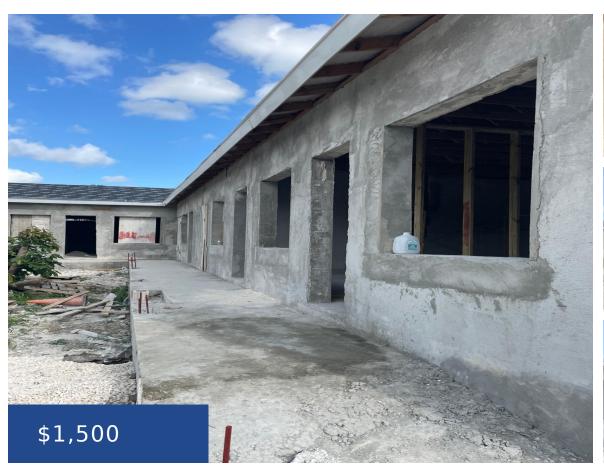

### 45 CARMICHAEL ROAD NEW PROVIDENCE/PARADISE ISLAND

https://wateredgebahamas.com

Seven commercial units located in the high traffic area of Carmichael Road for rent. The sizes ranges from 380 square feet to 600 square feet. This location is perfect for your business. Schedule a viewing today. Completion date is September 2024.

## **Basics**

**Rental Amount: 1500** 

Island: New Providence/Paradise Island

**Business Type:** Retail

Commercial: Retail & Offices

**Type:** Building Only

**Area: 750** sq ft **Year built:** 2024

Location: Carmichael Road

Lot Number: 45

**Category:** Commercial

Land and Services: Highway Access

**Status:** For Sale Only **Lot size: 10000** sq ft