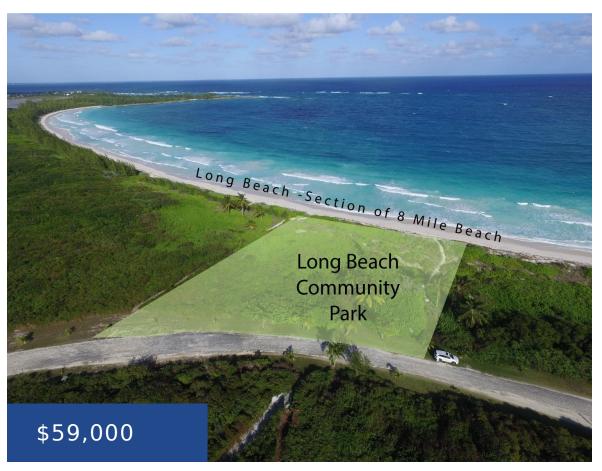

#### # 43 - LONG BEACH SUBD ABACO

https://wateredgebahamas.com

Prime residential vacant building lot 43 is situated near one of Abacoâ ls longest Atlantic Ocean powder white sandy beaches, this existing approved subdivision sits on a section of 8+ miles of nonstop uninterrupted beach! This wooded parcel of approx. 11,160 s/f features 93 ft. of road frontage and an average depth of 120". Potable water [...]

# **Property Features**

**Lot size: 11160** sq ft

Amenities: None Shared Amenities: Beach

**Style:** Single Family Lot **Exterior Finish:** None

Sewer: Septic - No Water: City
Road: Street Roof: Other

Foundation: No Air conditioning (Condo): None

## **Miscellaneous**

**Restrictions:** Restr. Covnts

Legal Description: Lot 43 Long
Beach Subdivision. South Abaco

**Site Influences:** Adult Oriented, Easy Access, View -

Ocean, Treed Lot, Wooded Area, Quiet Area, Road - Gravel, Pets