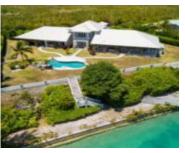

## 41 BAHAMAS DRIVE GRAND BAHAMA/FREEPORT

https://wateredgebahamas.com

Discover an extraordinary opportunity in Colony Bay, Freeport, Grand Bahama – a multi-family property crafted for multi-generational living or retirement income along the Grand Lucayan Waterway. This residence blends luxury with resilience. Spanning 8,500 sq ft (6,650 sq ft under air), it sits atop one of the area's highest points. Three integrated residences feature 14' [...]

## **Property Features**

Lot size: 44414 sq ft

**Amenities:** Garden Area, Swimming Pool, Dock, Fully **Style:** Multi-Family Lot

Walled, Impact Shutters, Furnished

Exterior Finish: Stucco, Finished Concrete Sewer: Septic - Yes