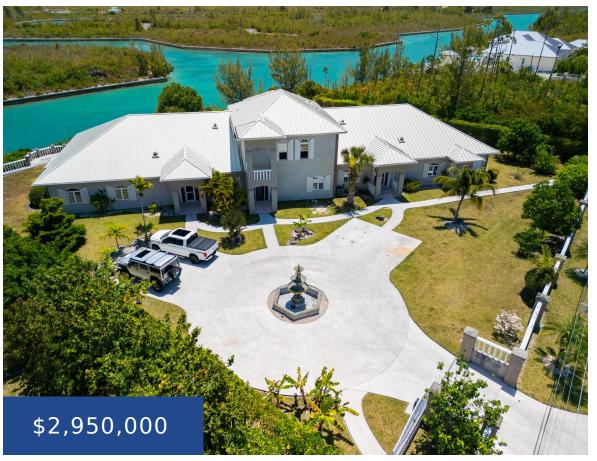

## 41 BAHAMAS DRIVE GRAND BAHAMA/FREEPORT

https://wateredgebahamas.com

Discover an extraordinary opportunity in Colony Bay, Freeport, Grand Bahama – a multi-family property crafted for multi-generational living or retirement income along the Grand Lucayan Waterway. This residence blends luxury with resilience. Spanning 8,500 sq ft (6,650 sq ft under air), it sits atop one of the area's highest points. Three integrated residences feature 14' [...]

## **Basics**

Location: Colony Bay Island: Grand Bahama/Freeport

Block: 5 Lot Number: 41

Construction: Concrete Block, Steel/Concrete **Category:** Triplex

**Total Finished Floor Area: 6650 Type:** Triplex

## **Property Features**

Lot size: 44414 sq ft

**Amenities:** Garden Area, Swimming Pool, Dock, Fully **Style:** Multi-Family Lot

Walled, Impact Shutters, Furnished

Exterior Finish: Stucco, Finished Concrete Sewer: Septic - Yes