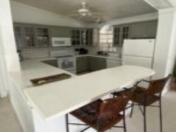

# **Property Features**

| Amenities: Wheelchair Access,Swimming Pool,Main Level<br>Entry,Fully Fenced,Impact Shutters,Cable,Stand-by<br>Generator,Furnished | Style: Rancher                         |
|-----------------------------------------------------------------------------------------------------------------------------------|----------------------------------------|
| Exterior Finish: Wood, Finished Concrete                                                                                          | Sewer: Connected                       |
| Water: City                                                                                                                       | Flooring: Ceramic Tile                 |
| Road: Street                                                                                                                      | Roof: Asphalt Shingle                  |
| Foundation: Yes                                                                                                                   | Air conditioning (Condo):<br>Central   |
| Covered Parking (Condo): 1                                                                                                        | Assessment Includes (Condo):<br>No Fee |
| Parking Type: Additional Parking, Visitor Parking                                                                                 |                                        |