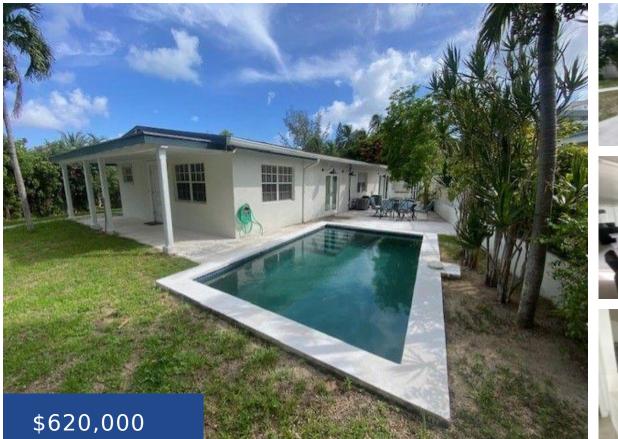

### 409 WESTWARD VILLAS NEW PROVIDENCE/PARADISE ISLAND

https://wateredgebahamas.com

Great opportunity for an income producing property well suited for short term vacation

rentals being close to popular resorts and the beach, or makes a fabulous single family

home located in a highly sought after neighborhood. Close walking proximity to Baha Mar

Resort and beaches, 30 kw generator, electric gate, driveway with covered car port, [...]

- 3 beds
- 3 baths
- Single Family Home
- Single Family Home
- For Sale Only
- 2209 sq ft

# **Property Features**

| Amenities: Wheelchair Access,Swimming Pool,Main Level<br>Entry,Fully Fenced,Impact Shutters,Cable,Stand-by<br>Generator,Furnished | Style: Rancher                         |
|-----------------------------------------------------------------------------------------------------------------------------------|----------------------------------------|
| Exterior Finish: Wood, Finished Concrete                                                                                          | Sewer: Connected                       |
| Water: City                                                                                                                       | Flooring: Ceramic Tile                 |
| Road: Street                                                                                                                      | Roof: Asphalt Shingle                  |
| Foundation: Yes                                                                                                                   | Air conditioning (Condo):<br>Central   |
| Covered Parking (Condo): 1                                                                                                        | Assessment Includes (Condo):<br>No Fee |
| Parking Type: Additional Parking, Visitor Parking                                                                                 |                                        |