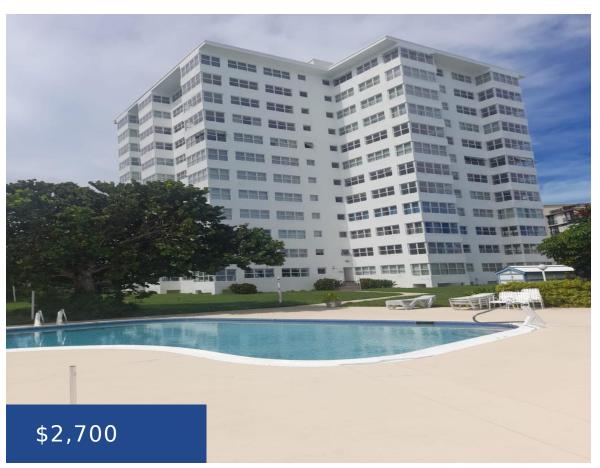

### 402 RIVIERA TOWERS, CORAL ROAD GRAND BAHAMA/FREEPORT

https://wateredgebahamas.com

This beautiful 4th floor beach front unit has A phenomenal view of White sandy beaches that go on as far as the eyes can see. The unit in Riviera Towers Condominium is located close to Port Lucaya, restaurants and shopping. It is about seven minutes to downtown Freeport and twenty minutes to Freeport Harbor. The [...]

#### **Basics**

**Rental Amount:** 2700 **Title of Property:** 402 Riviera Towers

**Location:** Lucayan Beach West

Island: Grand Bahama/FreeportLot Number: 30Construction: Concrete BlockCategory: Condo

**Total Finished Floor Area:** 1200 **Type:** Condo

### **Miscellaneous**

**Legal Description:** #402 Riviera **Site Influences:** Central location, View - Ocean, No Pets, Quiet Area, Road - Paved, Recreational, Beach Front

Freeport, bahamas

Call us now

Phone: 242.424.4448