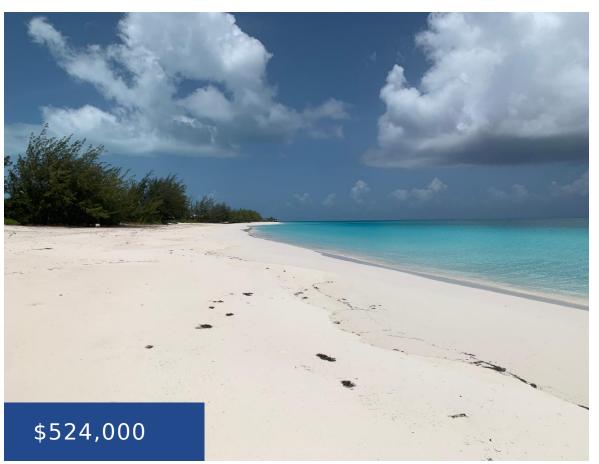

#### **40 F CAPE SANTA MARIA LONG ISLAND**

https://wateredgebahamas.com

This stunning beachfront lot offers 150 feet of silky sandy beachfront with clear blue sea and easy entry into the water. Just a short distance from the Cape Santa Maria resort. Low maintenance lot. Short distance from the Stella Maris airport and great fishing grounds.

### **Basics**

**Location:** Cape Santa Maria Island: Long Island

**Lot Number:** 40F **Construction:** None

Category: Lots/Acreage Type: Lots/Acreage

Status: For Sale Only

Bedrooms: 0 beds

Area: 0 sq ft

**Lot size: 36300** sq ft