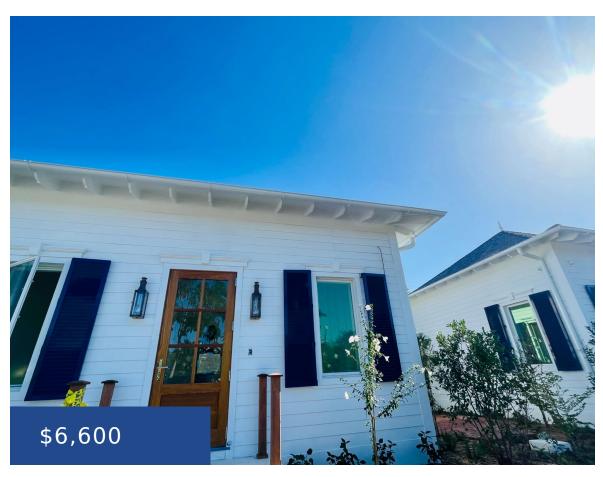

#### #4 WESTERN ROAD NEW PROVIDENCE/PARADISE ISLAND

https://wateredgebahamas.com

Pineapple Grove is a commercial office complex located in Old Fort Bay, Nassau Bahamas. Features include T&G ceilings with exposed rafters, oak staircases, Bevolo lighting, interior LED lighting, copper guttering, aluminium hurricane shutters, IPE decking, camera surveillance and alarm system. Each building has a standing seam roof and is equipped with a backup generator. This [...]

### **Basics**

**Rental Amount:** 6600 **Title of Property:** Pineapple Grove

**Location:** Old Fort Bay Island: New Providence/Paradise Island

**Lot Number:** 4 **Lot Shape:** Rectangle

Block: 4 Business Type: Other

**Unit Rentable Area:** 640 **Type:** Building Only

**Status:** For Rent Only **Area: 650** sq ft

**Lot size: 650** sq ft **Year built:** 2024