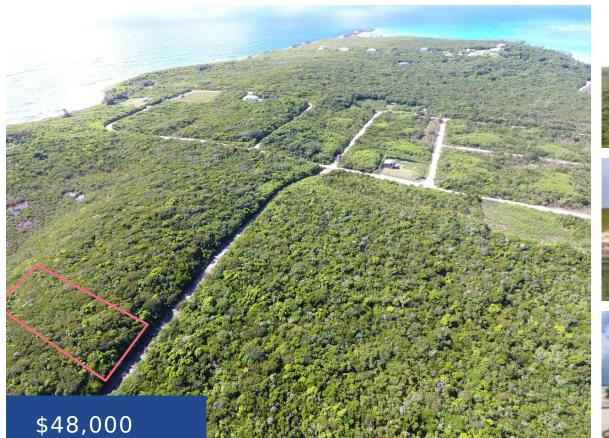

https://wateredgebahamas.com

Beautiful elevated 37,011 sq ft property in the Watching Bay Subdivision which is located just outside of Cherokee Sound. This property comes with access to Watching Bay and is within walking distance or a short ride to Cherokee Sound that has churches, an elementary school, gas station, food store and local boat ramp.

## Basics

Location: Cherokee Sound Lot Number: 4 Category: Lots/Acreage Status: For Sale Only Bathrooms: 0 baths Lot size: 37011 sq ft Island: Abaco Construction: None Type: Lots/Acreage Bedrooms: 0 beds Area: 0 sq ft