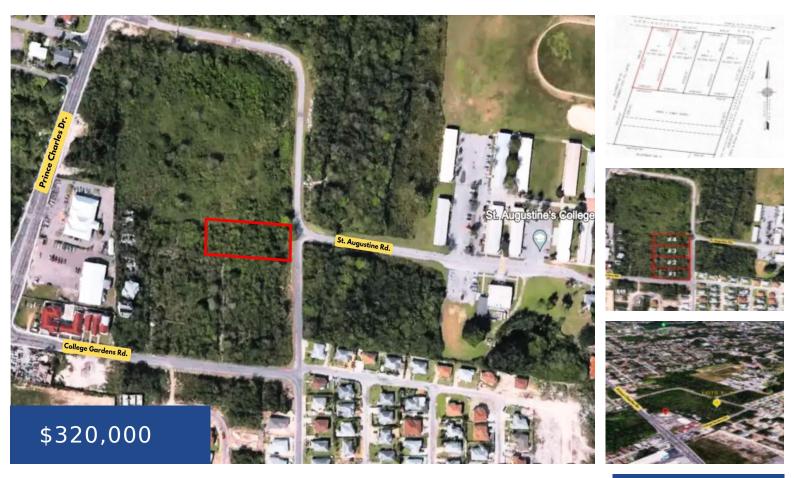

### **4 PRINCE CHARLES DRIVE NEW PROVIDENCE/PARADISE ISLAND**

https://wateredgebahamas.com

Proposed as a prime location for multi-family development, this property in College Gardens just off Prince Charles Drive is truly a developer's dream. Boasting 32,740 sq ft, this desirable lot is just off the beaten path and ideal for the investmentminded buyer. With a highly attractive location in eastern New Providence – a short drive [...]

### Basics

Title of Property: Prince Charles Drive Subdivision: College Gardens Lot Number: 4 Category: Lots/Acreage Type: Lots/Acreage Bedrooms: 0 beds Area: 32740 sq ft Location: Prince Charles Drive Island: New Providence/Paradise Island Construction: None Total Finished Floor Area: 32740 Status: For Sale Only Bathrooms: 0 baths Lot size: 32740 sq ft

# Miscellaneous

**Legal Description:** Multi-family Lot #4 Off Prince Charles Drive - Sandilands Allotments (32,740 sq.ft.)

**Site Influences:** Adult Oriented, Easy Access, Family Oriented, Highway Access, Shopping Nearby, Quiet Area, Seniors Oriented, Road - Paved