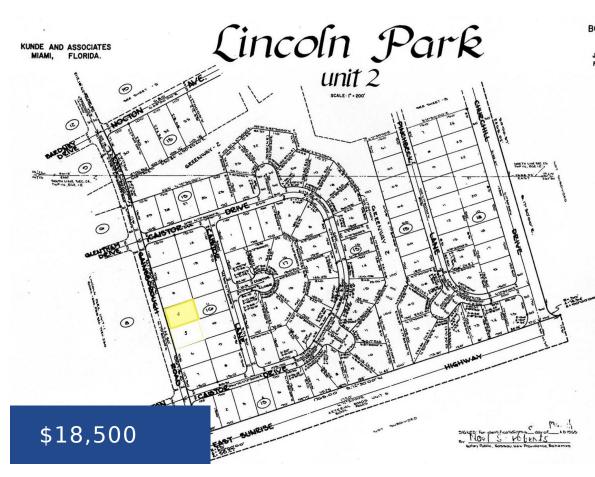

### **4 LINCOLN PARK GRAND BAHAMA/FREEPORT**

https://wateredgebahamas.com

Looking for a vacant lot not too far off from the main highway? Easy accessible, however quiet and peaceful? This vacant lot, residential property is perfect for a starter home, or as an investment property. Contact us today for more information on this or other properties.

## Basics

Location: Lincoln Park Lot Number: 4 Category: Lots/Acreage Status: For Sale Only Bathrooms: 0 baths Lot size: 14250 sq ft Island: Grand Bahama/Freeport Construction: Concrete Block Type: Lots/Acreage Bedrooms: 0 beds Area: 14250 sq ft