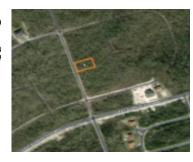

### **4 LINCOLN PARK GRAND BAHAMA/FREEPORT**

https://wateredgebahamas.com

Looking for a vacant lot not too far off from the main highway? Easy accessible, however quiet and peaceful? This vacant lot, residential property is perfect for a starter home, or as an investment property. Contact us today for more information on this or other properties.

## Basics

Location: Lincoln Park Lot Number: 4 Category: Lots/Acreage Status: For Sale Only Bathrooms: 0 baths Lot size: 14250 sq ft Island: Grand Bahama/Freeport Construction: Concrete Block Type: Lots/Acreage Bedrooms: 0 beds Area: 14250 sq ft