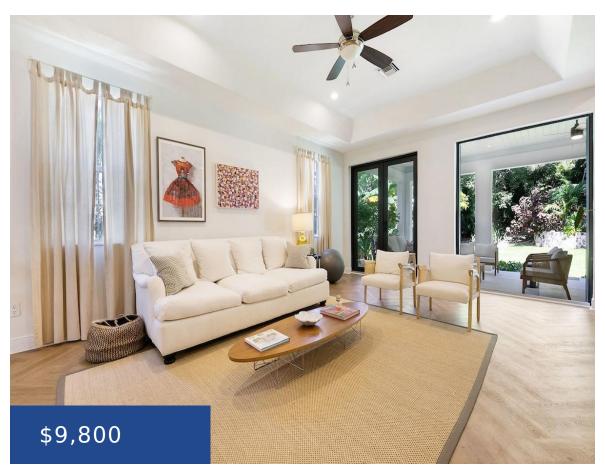

#### 4 BALMORAL ESTATES RENTAL NEW PROVIDENCE/PARADISE ISLAND

https://wateredgebahamas.com

Nestled in the prestigious, gated community of The Balmoral, this stand alone home offers 4 bedrooms and 4.5 bathrooms within a comfortable 3,200 sq. ft. interior space and 450 sq. ft. of covered patios. Tenants and their guests will appreciate the contemporary, sunny home with a roomy foyer, 10ft ceilings, open-plan living and dining areas, [...]

- 4 beds
- 4 baths
- Single Family Home
- Single Family Home
- For Rent Only
- 3200 sq ft

## **Basics**

Rental Amount: 9800

Subdivision: Balmoral

Half Bathrooms: 1

Construction: Concrete Block

**Total Finished Floor Area: 3200** 

Status: For Rent Only

Bathrooms: 4 baths

# **Property Features**

**Amenities:** Swimming Pool, Main Level Entry, Fully Fenced, Stand-by Generator, 24

Hour Security, Furnished

Style: 2 Storey-Main L Entry

Sewer: Septic - Yes

Laundry: In Unit

Foundation: Yes