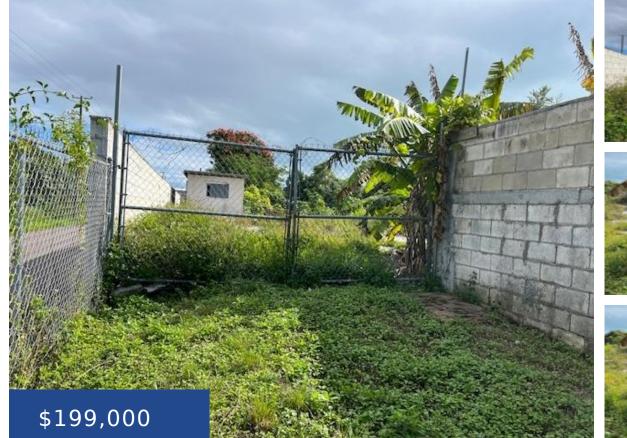

## 4 (A6-20) GLADSTONE ROAD CROWN ALLO NEW PROVIDENCE/PARADISE ISLAND

https://wateredgebahamas.com

This unique piece of property on Gladstone Road South is perfect for any number of commercial ventures. This long driveway leads to the property that is fully enclosed. Perfect for contractors, storage or mechanics. Very convenient.

## Basics

Location: Gladstone Road Lot Number: 4 Industrial: Light Type: Land Only Lot size: 14612 sq ft Island: New Providence/Paradise Island Lot Shape: Irregular Category: Commercial Status: For Sale Only