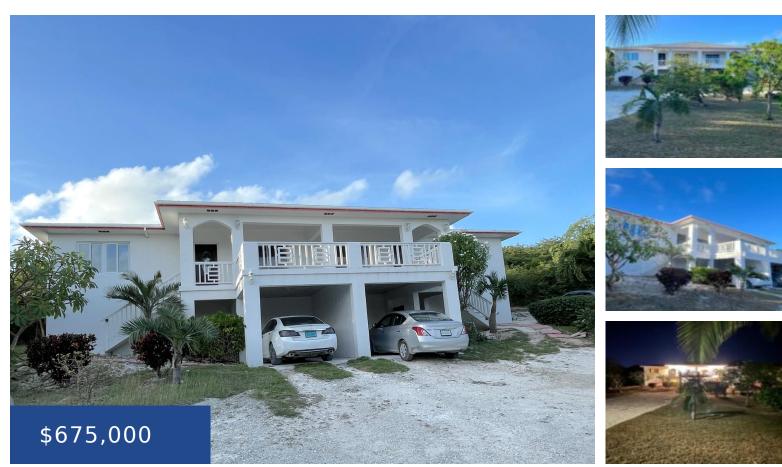

### 4/2 DUPLEX HOME LONG ISLAND

https://wateredgebahamas.com

Duplex home featuring 2 homes – 2 bedrooms and 1 bathroom on each side with carport underneath. Washer in each side. Rainwater tank on each side. Ground well with switch over valve. Central air on one side and split ductless units on the other. Covered patio overlooking the front of the property. 1100 sq. feet [...]

### Basics

Location: Stella Maris Lot Number: 553 Category: Full Duplex Type: Full Duplex Bedrooms: 4 beds Area: 2200 sq ft Year built: 2006 Island: Long Island Construction: Concrete Block Total Finished Floor Area: 2200 Status: For Sale Only Bathrooms: 2 baths Lot size: 14523 sq ft

# **Property Features**

Amenities: Furnished Exterior Finish: Finished Concrete Water: Drilled Well Flooring: Ceramic Tile Foundation: Yes Covered Parking (Condo): 2 Parking Type: Carport - Single Style: Other Sewer: Septic - Yes Laundry: In Unit Roof: Asphalt Shingle Air conditioning (Condo): Split Assessment Includes (Condo): No Fee