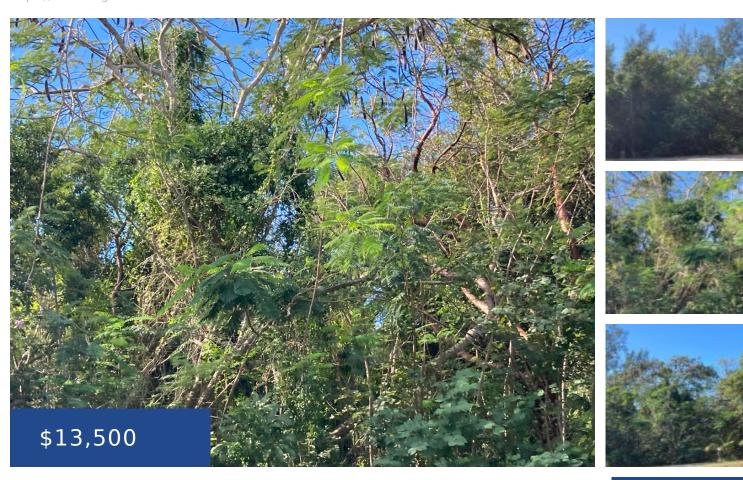

### **379 PINEDALE SQUARE ANDROS**

https://wateredgebahamas.com

Two lots for sale in the Bahama Spring area. Lot 373 and Lot 379 totaling 28,770 square feet. Make an investment in this developed area of Andros. These reasonable priced lots are equipped with all basic utilities in place. The seller is motivated!

#### **Basics**

**Location:** Other Andros **Island:** Andros

**Lot Number:** 379 **Construction:** None

Category: Lots/Acreage Total Finished Floor Area: 14385

Type: Lots/Acreage Status: For Sale Only Bedrooms: 0 beds Bathrooms: 0 baths

**Area: 14385** sq ft **Lot size: 14385** sq ft