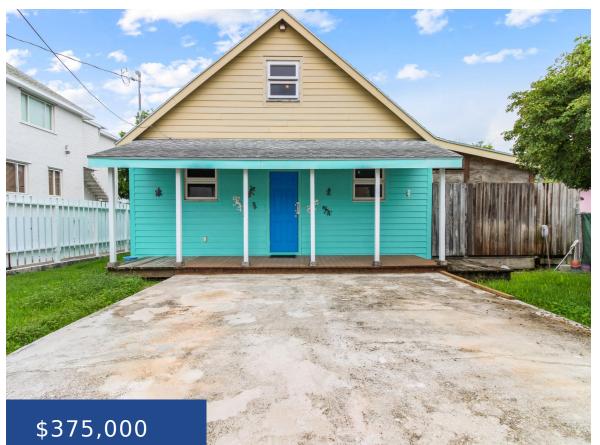

## **37 SEARS HILL NEW PROVIDENCE/PARADISE ISLAND**

https://wateredgebahamas.com

This property offers lots of possibilities and options. Its central location is ideal

for a residential home or with the surrounding properties now being

commercial, it could be converted to a commercial space. The house was

added on to and fully renovated in 2015, and the floor plan currently offers a

- Building and Land
- Business
- For Sale Only

large open living dining [...]

## Basics

Location: Sears Hill Road Lot Number: 18 Type: Building and Land Lot size: 5350 sq ft Island: New Providence/Paradise Island Category: Business Status: For Sale Only