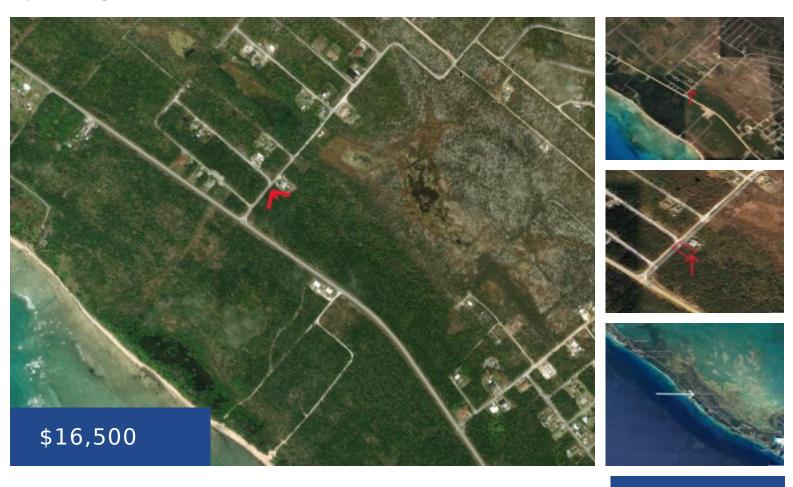

### 37 OGILVY STR, GB EAST 2E GRAND BAHAMA/FREEPORT

https://wateredgebahamas.com

This GB East property is less than 500 ft from the the main road, Queens Highway where there is a bus stop for your convenience. Perfectly quiet for a family home or even a retired couple.

#### **Basics**

**Location:** Other Grand Bahama/Freeport Island: Grand Bahama/Freeport

Lot Number: 37 Lot Width: 80

Lot Depth: 125 Lot Shape: rectangular

Block: 2E Construction: None

Category: Lots/Acreage Total Finished Floor Area: 10000

# **Miscellaneous**

**Legal Description:** lot 37, GB East 2E

Phone: 242.424.4448

Email: info@wateredgebahamas.com

Address: Nassau, Bahamas