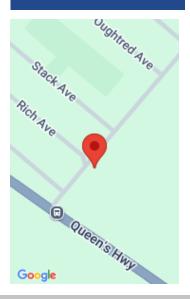

### 37 OGILVY STR, GB EAST 2E GRAND BAHAMA/FREEPORT

https://wateredgebahamas.com

This GB East property is less than 500 ft from the the main road, Queens Highway where there is a bus stop for your convenience. Perfectly quiet for a family home or even a retired couple.

#### **Basics**

**Location:** Other Grand Bahama/Freeport Island: Grand Bahama/Freeport

Lot Number: 37 Lot Width: 80

Lot Depth: 125 Lot Shape: rectangular

Block: 2E Construction: None

Category: Lots/Acreage Total Finished Floor Area: 10000