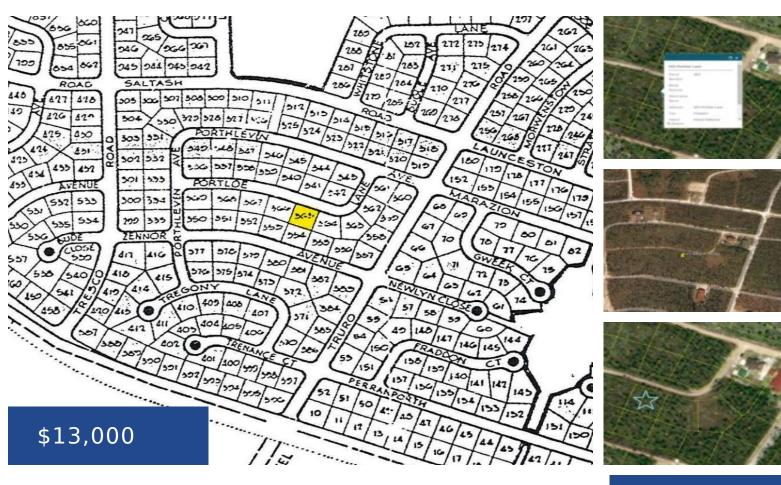

### **365 PORTLOE LANE GRAND BAHAMA/FREEPORT**

https://wateredgebahamas.com

This property is located in Freeport Ridge Estates off of the Grand Bahama Highway and just minutes away from the newly opened Sir Jack Hayward Bridge. This development is in close proximity to the Grand Bahama Airport and the Grand Bahama Sports Complex.

## **Basics**

**Location:** Freeport Ridge Estates Island: Grand Bahama/Freeport

**Lot Number:** 365 **Construction:** None

Category: Lots/Acreage Type: Lots/Acreage

Status: For Sale Only

Bedrooms: 0 beds

Bathrooms: 0 baths