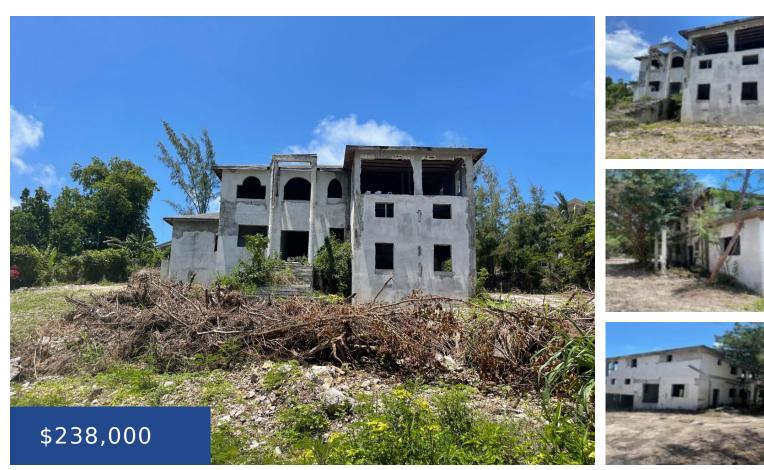

### **35 WINTON HEIGHTS NEW PROVIDENCE/PARADISE ISLAND**

https://wateredgebahamas.com

An ideal dream home investment project for a purchaser with vision and passion. The proposed layout consists of a basement containing an office/study and bathroom; 5 bed 3.5 bath and the structure is about 17 years old. This lovely premises offers over an half acre of land perfect for your swimming pool, vege garden and [...]

## Basics

Location: Winton Half Bathrooms: 1 Block: 9 Category: Single Family Home Type: Single Family Home Bedrooms: 5 beds Area: 5000 sq ft Year built: 2004 Island: New Providence/Paradise Island Lot Number: 35 Construction: Concrete Block Total Finished Floor Area: 5000 Status: For Sale Only Bathrooms: 3 baths Lot size: 21953 sq ft

# **Property Features**

Amenities: Additional Accom. Exterior Finish: Finished Concrete Water: City Foundation: Yes Assessment Includes (Condo): No Fee Style: Split Level Home
Sewer: Connected
Roof: Asphalt Shingle
Air conditioning (Condo): None
Parking Type: Open