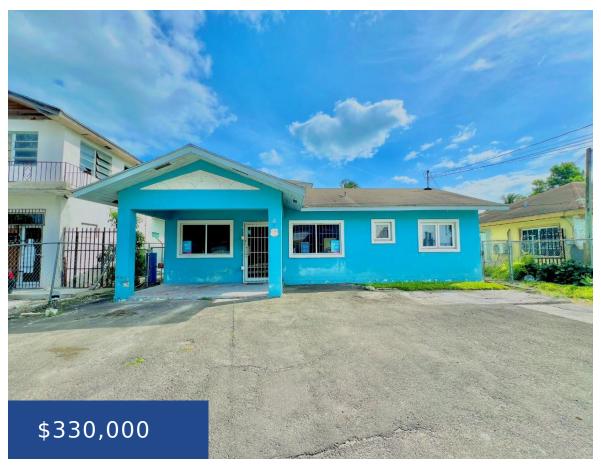

## 35 MINNIE STREET NEW PROVIDENCE/PARADISE ISLAND

https://wateredgebahamas.com

• Building and Land

Commercial

• For Sale Only

Unlock the potential of this prime property conveniently situated just off Wulff Road. Located through Minnie Street, this area enjoys a steady flow of high traffic. It is surrounded by a vibrant mix of commercial and residential buildings, making it an ideal spot for business ventures. The lot spans 10,750 sqft, offering substantial space for [...]