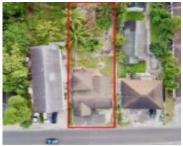

## 35 MINNIE STREET NEW PROVIDENCE/PARADISE ISLAND

https://wateredgebahamas.com

• Building and Land

Commercial

• For Sale Only

Unlock the potential of this prime property conveniently situated just off Wulff Road. Located through Minnie Street, this area enjoys a steady flow of high traffic. It is surrounded by a vibrant mix of commercial and residential buildings, making it an ideal spot for business ventures. The lot spans 10,750 sqft, offering substantial space for [...]

**Commercial:** Mixed **Land and Services:** Public Trans. Nearby, Shopping Nearby

**Type:** Building and Land **Status:** For Sale Only

**Lot size: 10750** sq ft