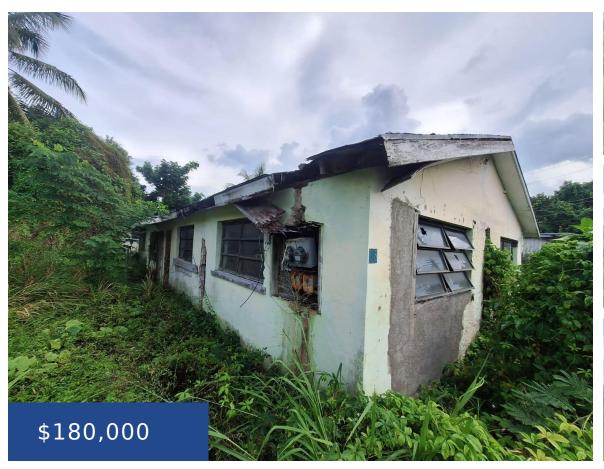

#### 35 HAVEN ROAD DUPLEX NEW PROVIDENCE/PARADISE ISLAND

https://wateredgebahamas.com

Welcome to your canvas of possibilities! Nestled on Haven Road off Soldier Road, this spacious 2-bedroom, 1-bath duplex boasts 2,112 sq. ft. of potential waiting to be unlocked. With a bit of TLC, transform this diamond in the rough into your dream home or a lucrative investment opportunity. Imagine bright, airy rooms filled with sunlight, [...]

## **Basics**

**Location:** Soldier Road **Island:** New Providence/Paradise Island

**Lot Number:** 1 **Construction:** Concrete Block

Category: Full Duplex Total Finished Floor Area: 2112

Type: Full Duplex Status: For Sale Only Bedrooms: 4 beds Bathrooms: 2 baths