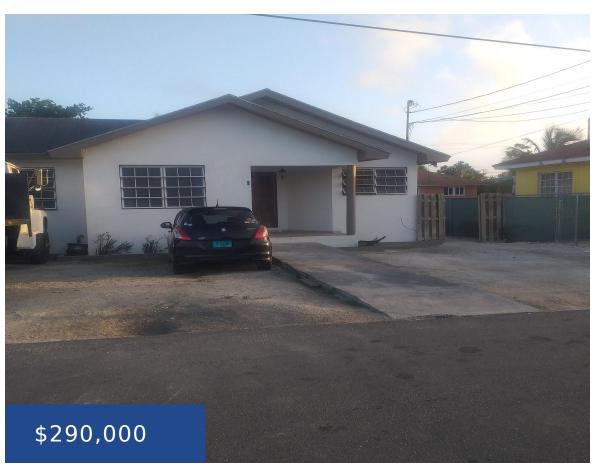

### 3417 LYNDEN PINDLING ESTATES NEW PROVIDENCE/PARADISE ISLAND

https://wateredgebahamas.com

Well maintained single family home that was attractively converted into a 5-Plex. The property sits on a 6,000 square feet lot in the well sought after community of Lynden Pindling Estates, just off Charles Saunders Highway. Each unit consists of 1 bedroom/1 bathroom with its own entrance and ample parking. A cash hog, the units [...]

### **Basics**

Title of Property: Freehold Location: Sea Breeze

**Island:** New Providence/Paradise Island **Lot Number:** 3417

Lot Width: 60 Lot Depth: 100

Lot Shape: Rectangle Construction: Concrete Block
Floors In Building: 1 Category: Apartment Complex

**Total Finished Floor Area:** 2000 **Type:** Apartment Complex

Status: For Sale Only

Bedrooms: 5 beds

Bathrooms: 5 baths

Area: 6000 sq ft

Year built: 2007