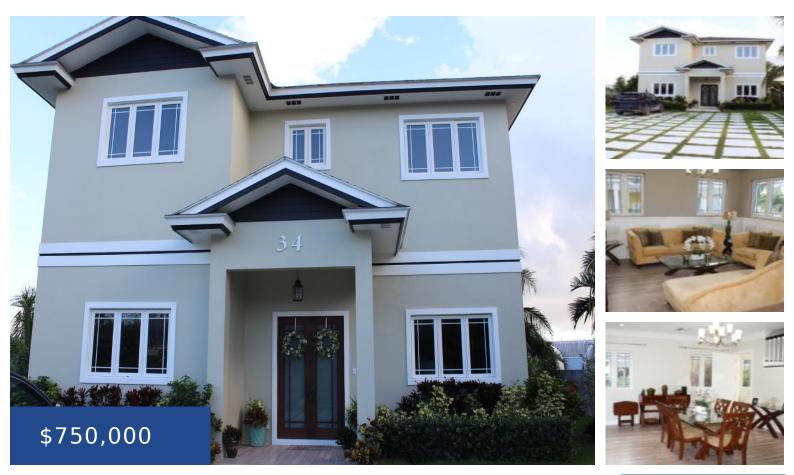

### **34 SEASHELL CIRCLE NEW PROVIDENCE/PARADISE ISLAND**

https://wateredgebahamas.com

This family home showcases exquisite finishes in pristine condition. Generous space and lush curated landscaping creating a private oasis for the homeowner. Having been only owned by one family, who had the home built, this property is constructed to last and every square foot showcases the owner's good taste. Tall ceilings, stainless steel appliances, a [...]

#### • 4 beds

- 3 baths
- Single Family Home
- Single Family Home
- For Sale Only
- 3483 sq ft

## Basics

Location: West Bay Street Island: New Providence/Paradise Island Lot Number: 103 Category: Single Family Home Type: Single Family Home Bedrooms: 4 beds Area: 3483 sq ft Subdivision: West Winds Half Bathrooms: 1 Construction: Concrete Block Total Finished Floor Area: 3483 Status: For Sale Only Bathrooms: 3 baths Lot size: 8372 sq ft