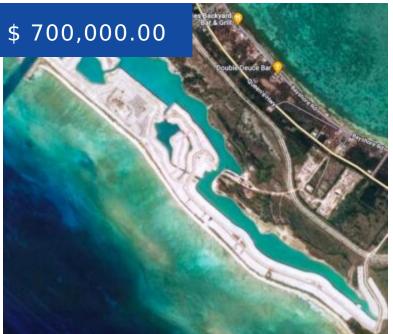

# **#312 GINN SUR MER GRAND BAHAMA/FREEPORT**

https://wateredgebahamas.com

Future Development in Grand Bahama was designed several years ago and will contain 2,000 acre select luxury living residential community in Grand Bahama, 18 hole oceanfront golf course along the south side of the Grand Bahama development and a second world class 18 hole Jack Nicklaus designed course. The Bahamas...

#### **BASIC FACTS**

MLS #: 51739 Type: Lots/Acreage

Status: For Sale Location: West End

Island: Grand Bahama/Freeport Lot size: 15000 sq ft

**Lot Number:** 312 **Area:** 15000 sq ft

Construction: None

## **MISCELLANEOUS**

**Legal Description:** #1312 GINN SUR MER **Site Influences:** Family Oriented, Highway

Access, View - Ocean, Treed Lot, Quiet

Area, Waterfront - Ocean, Road - Paved, Marina

Nearby, Pets Allowed