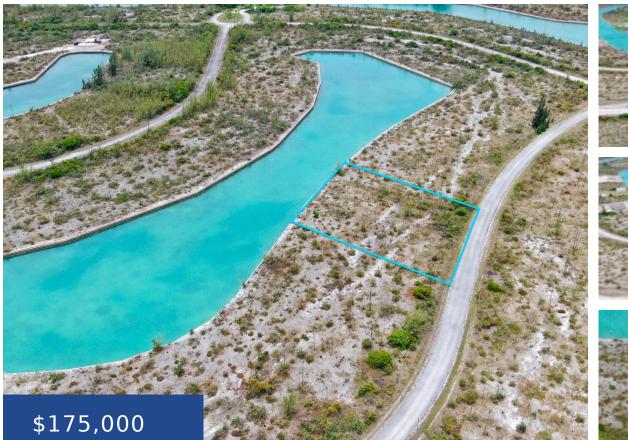

### **30 BREECH DRIVE GRAND BAHAMA/FREEPORT**

https://wateredgebahamas.com

Prime Investment Opportunity in Multi-Family Vacant Canal Lot Discover this exceptional multi-family vacant canal lot, poised for a new owner to capitalize on its potential. Encompassing over half an acre, this property is ideally situated near the Lucaya Waterway, just over the Casuarina Bridge. It is zoned for a multi-family high-rise, presenting a rare opportunity [...]

# Miscellaneous

Legal Description: Unit 1 Block 1 Lot 30 Cannon Bay

Site Influences: Canal Front