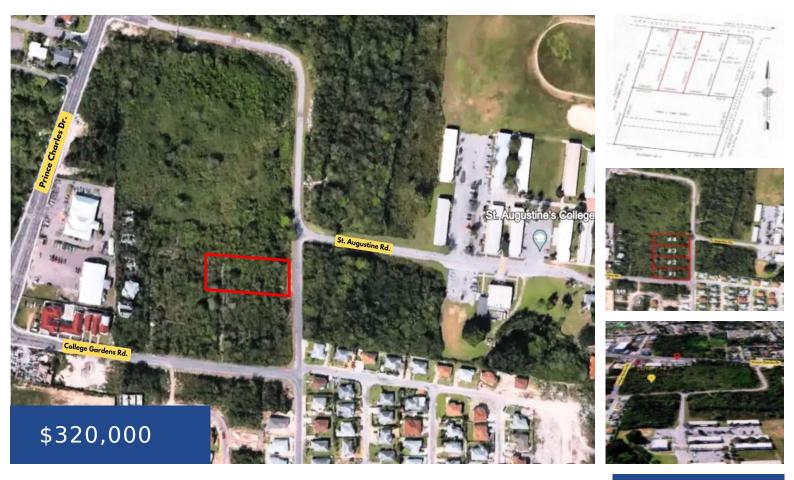

### **3 PRINCE CHARLES DRIVE NEW PROVIDENCE/PARADISE ISLAND**

https://wateredgebahamas.com

Proposed as a prime location for multi-family development, this property in College Gardens just off Prince Charles Drive is truly a developer's dream. Boasting 32,740 sq ft, this desirable lot is just off the beaten path and ideal for the investmentminded buyer. With a highly attractive location in eastern New Providence – a short drive [...]

### Basics

Title of Property: Prince Charles Drive Subdivision: College Gardens Lot Number: 3 Category: Lots/Acreage Type: Lots/Acreage Bedrooms: 0 beds Area: 32740 sq ft Location: Prince Charles Drive Island: New Providence/Paradise Island Construction: None Total Finished Floor Area: 32740 Status: For Sale Only Bathrooms: 0 baths Lot size: 32740 sq ft

# Miscellaneous

**Legal Description:** Multi-family Lot #3 Off Prince Charles Drive - Sandilands Allotments (32,740 sq.ft.)

**Site Influences:** Adult Oriented, Easy Access, Family Oriented, Highway Access, Shopping Nearby, Quiet Area, Seniors Oriented, Road - Paved