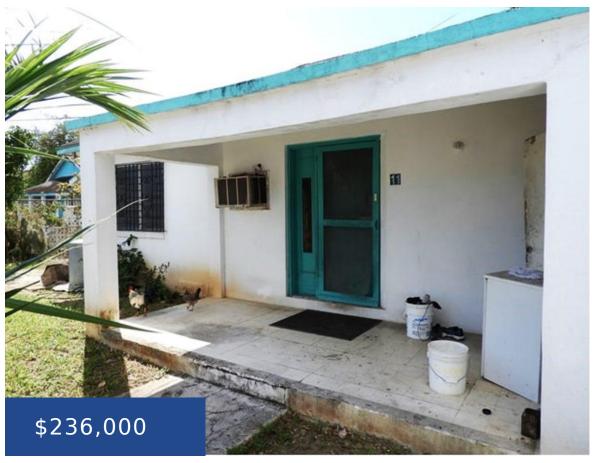

#### 3 HILLSIDE ESTATES NEW PROVIDENCE/PARADISE ISLAND

https://wateredgebahamas.com

This fourplex is located in the Hillside Estates Subdivision and is centrally located near schools, shopping, restaurants and churches. It boasts a 2 bedroom, 1 bath, 1 one bedroom, 1 bath, and 2 incomplete efficiencies. This income producing property is 2585 square feet in size and sits on 5693 square feet of land. Call today [...]

## **Basics**

**Location:** Other New Providence/Nassau

Lot Number: 3

**Construction:** Concrete Block

**Total Finished Floor Area: 2582** 

**Status:** For Sale Only **Bathrooms: 4** baths **Lot size: 5693** sq ft

Island: New Providence/Paradise Island

Block: 4

**Category:** Fourplex

**Type:** Fourplex

Bedrooms: 5 beds

Area: 2582 sq ft