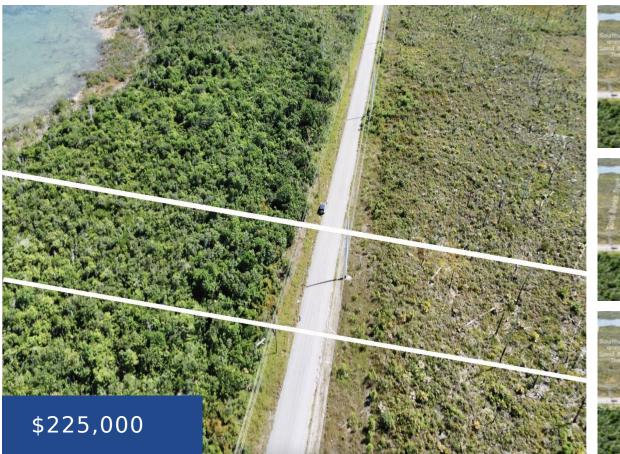

#### 3.946 ACRES SAND BANKS ABACO

https://wateredgebahamas.com

This prime piece of land at Sand Banks Creek presents a blank canvas for creating a double waterfront estate spanning 3.946 acres, complete with sweeping panoramic views. Its convenient location provides easy access to all the island adventures you could desire. Situated just two miles south of Treasure Cay and 25 minutes north of Marsh [...]

## **Miscellaneous**

**Legal Description:** 3.946 Acres **Site Influences:** Easy Access, Highway Access, Treed

Situate at Sand Banks, Treasure Lot, Recreation Nearby, Quiet Area, Waterfront - Ocean, Acreage, Road - Paved, Rocky Shore