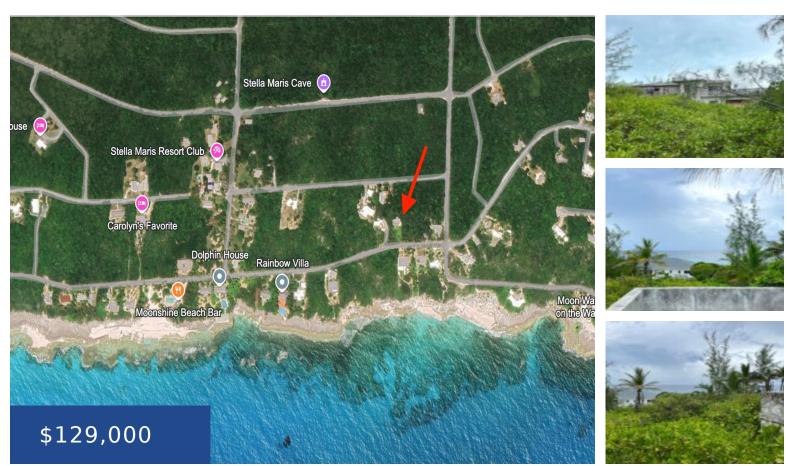

### **3/2 FIXER UPPER WITH VIEW LONG ISLAND**

https://wateredgebahamas.com

This property features 3 bedrooms and 2 bathrooms. One bedroom has an ensuite. Also, has rainwater tank. Single car garage. Decks around  $\hat{A}^{1/2}$  of the house. Front decks have a view of the ocean and the rear deck has a distant sunset view. Open concept living and kitchen area. Must be seen to determine scope [...]

# Basics

- Location: Stella Maris Island: Long Island Block: 1 Category: Single Family Home Type: Single Family Home Bedrooms: 3 beds Area: 1000 sq ft
- Subdivision: Stella Maris Lot Number: 13 Construction: Concrete Block Total Finished Floor Area: 1000 Status: For Sale Only Bathrooms: 2 baths Lot size: 26136 sq ft

# Miscellaneous

**Site Influences:** Easy Access, Hillside, View - Ocean, Recreation Nearby, Road - Paved, Marina Nearby, Pets Allowed, Can Be Rented