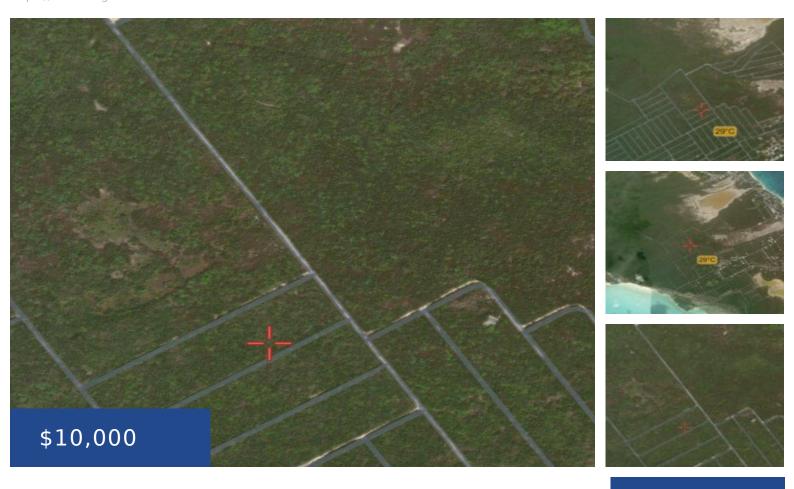

#### 2983 MADEIRA ROAD EXUMA & EXUMA CAYS

https://wateredgebahamas.com

Located in the northern side of Exuma next to the tranquil Forest community with locals and residents. The Forest area has a primary school, small convenienc stores, restaurants and bars.

### **Basics**

**Title of Property:** Bah Snd 5 Madeira Rd **Location:** Bahama Sound

**Subdivision:** Bahama Sound 5 **Island:** Exuma & Exuma Cays

**Lot Number:** 2983 **Construction:** Other

Category: Lots/Acreage Total Finished Floor Area: 8000

Type: Lots/Acreage

Bedrooms: 0 beds

Area: 8000 sq ft

Status: For Sale Only

Bathrooms: 0 baths

Lot size: 8000 sq ft