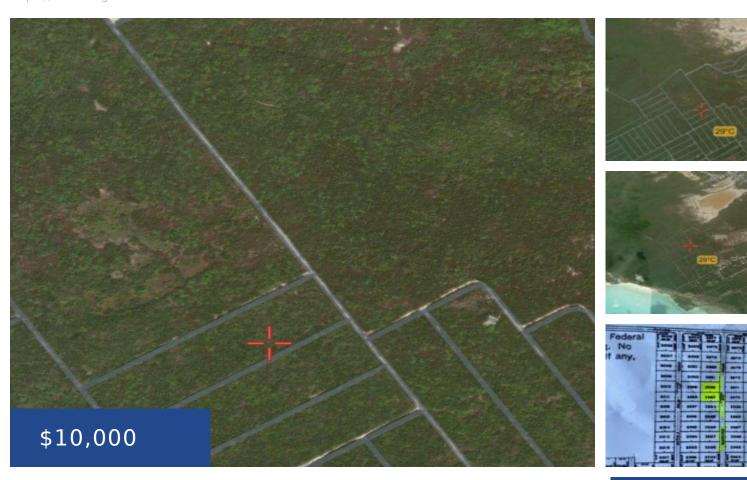

#### 2982 MADEIRA ROAD EXUMA & EXUMA CAYS

https://wateredgebahamas.com

Located in the northern side of Exuma next to the tranquil Forest community with locals and residents. The Forest area has a primary school, small convenienc stores, restaurants and bars.

### **Basics**

Title of Property: Bahama Sound 5 Location: Bahama Sound

**Subdivision:** Bahama Sound 5 **Island:** Exuma & Exuma Cays

**Lot Number:** 2982 **Construction:** None

Category: Lots/Acreage Total Finished Floor Area: 8000

# **Miscellaneous**

**Legal Description:** Lot Nos. 2982 in the subdivision called and known as Bahama Sound of Exuma No. 05.

**Site Influences:** Rural Setting, Quiet Area

Call us now

Phone: 242.424.4448