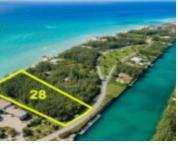

### **28 PRINCESS ISLE GRAND BAHAMA/FREEPORT**

https://wateredgebahamas.com

Nestled within the prestigious gated community of Princess Isle on Grand Bahama, this spectacular beachfront property offers unparalleled luxury and privacy.

Boasting 137 feet of direct beach frontage, this 1.49-acre parcel is zoned for singlefamily residential use, making it the perfect canvas for creating a private oasis. Key Features: Prime Location: Situated in one of [...]

### Miscellaneous

Legal Description: Princess Isle Lots 28

Site Influences: Beach Front, Canal Front