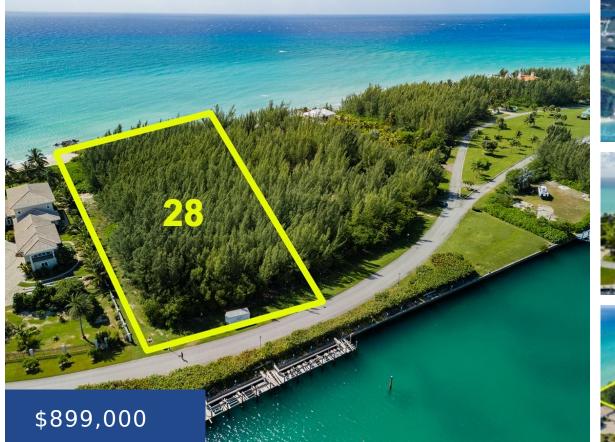

### **28 PRINCESS ISLE GRAND BAHAMA/FREEPORT**

https://wateredgebahamas.com

Nestled within the prestigious gated community of Princess Isle on Grand Bahama, this spectacular beachfront property offers unparalleled luxury and privacy.

Boasting 137 feet of direct beach frontage, this 1.49-acre parcel is zoned for singlefamily residential use, making it the perfect canvas for creating a private oasis. Key Features: Prime Location: Situated in one of [...]

### Miscellaneous

Legal Description: Princess Isle Lots 28

Site Influences: Beach Front, Canal Front