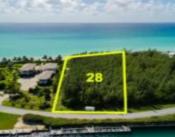

### **28 PRINCESS ISLE GRAND BAHAMA/FREEPORT**

https://wateredgebahamas.com

Nestled within the prestigious gated community of Princess Isle on Grand Bahama, this spectacular beachfront property offers unparalleled luxury and privacy.

Boasting 137 feet of direct beach frontage, this 1.49-acre parcel is zoned for singlefamily residential use, making it the perfect canvas for creating a private oasis. Key Features: Prime Location: Situated in one of [...]

### Miscellaneous

Legal Description: Princess Isle Lots 28

Site Influences: Beach Front, Canal Front