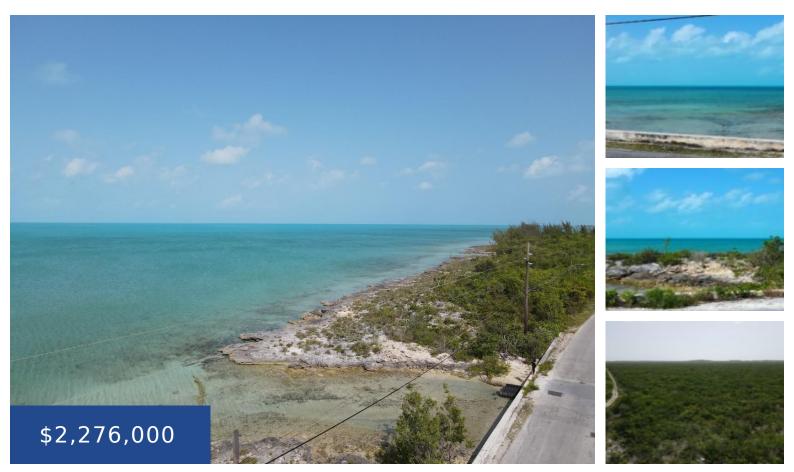

### 28.45 ACRES DOCTOR'S CREEK, LONG ISLAND LONG ISLAND

https://wateredgebahamas.com

Incredible chance awaits on serene Long Island! This expansive 28-acre plot, nestled near Doctor's Creek, offers myriad possibilities. Positioned just over 1000 feet from Queen's Highway, ideal for Boutique Hotel or Vacation Rental, with easy access to Doctorâ S Creek waters. Deadman's Cay is a mere 35minute drive away, broadening accessibility. Government facilities like the dock [...]

## Basics

Title of Property: DOCTOR'S CREEK Island: Long Island Type: Land Only Lot size: 1239282 sq ft Location: Doctor's Creek Category: Acreage Status: For Sale Only

# Miscellaneous

Legal Description: 28.45 Acres Doctors Creek Long Island Bahamas