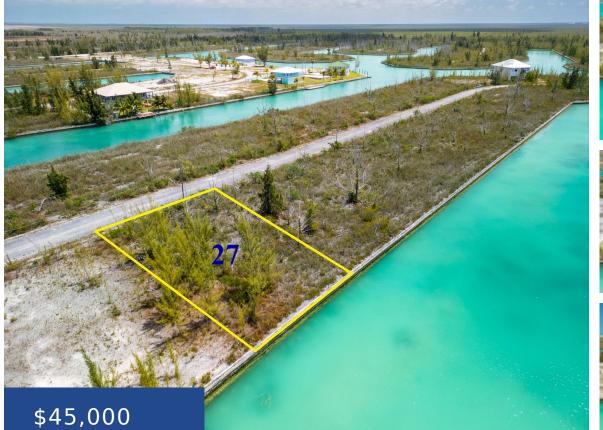

### **27 RAINHAM RD GRAND BAHAMA/FREEPORT**

https://wateredgebahamas.com

Welcome to the tranquil Dover Sound subdivision in Freeport, Grand Bahama, where this remarkable canal-front property awaits. With an impressive 90 feet of canal frontage, this lot provides direct access to the captivating waters that define the beauty of the Bahamas. Whether you're an avid boater eager to set sail or simply seeking a serene [...]

### Basics

Location: Dover Sound Lot Number: 27 Construction: None Type: Lots/Acreage Bedrooms: 0 beds Area: 11250 sq ft Island: Grand Bahama/Freeport Block: 2 Category: Lots/Acreage Status: For Sale Only Bathrooms: 0 baths Lot size: 11250 sq ft

## Miscellaneous

Legal Description: Dover Sound Unit 1, Block 2, Lot 27