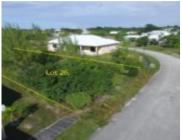

### **26 LOT 26, ROYAL HARBOUR ABACO**

https://wateredgebahamas.com

Lot 26 is in one of the prestigious communities in the heart of downtown Marsh Harbour, Abaco known as  $\hat{a}_{\square}Royal$  Harbour $\hat{a}_{\square}$ . This inland lot offers 14,583 s/f of building space AND with an elevated home could offer sensational sunset views over the Harbour, making this property the ideal spot to build a comfortable and relaxing [...]

#### **Basics**

**Title of Property:** Lot 26,Royal Harbour **Location:** Marsh Harbour

Lot Number: 26
Lot Width: 90
Lot Depth: 180

Lot Shape: Rectangular

Category: Lots/Acreage

Status: For Sale Only

Construction: None