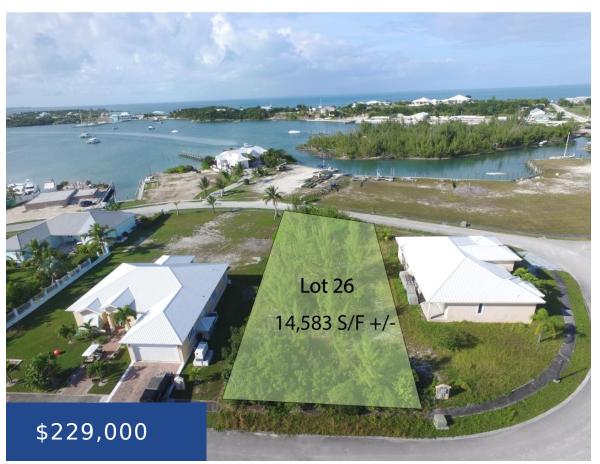

### **26 LOT 26, ROYAL HARBOUR ABACO**

https://wateredgebahamas.com

Lot 26 is in one of the prestigious communities in the heart of downtown Marsh Harbour, Abaco known as  $\hat{a}_{\square}Royal$  Harbour $\hat{a}_{\square}$ . This inland lot offers 14,583 s/f of building space AND with an elevated home could offer sensational sunset views over the Harbour, making this property the ideal spot to build a comfortable and relaxing [...]

#### **Basics**

**Title of Property:** Lot 26,Royal Harbour **Location:** Marsh Harbour

Lot Number: 26
Lot Width: 90
Lot Depth: 180

Lot Shape: Rectangular

Category: Lots/Acreage

Status: For Sale Only

Construction: None

# **Property Features**

Lot size: 14583 sq ft

Amenities: None Shared Amenities: Beach

**Style:** Single Family Lot **Exterior Finish:** None

Sewer: Septic - No Water: City

Road: Street Roof: Other

Foundation: No Air conditioning (Condo): None