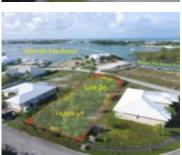

### **26 LOT 26, ROYAL HARBOUR ABACO**

https://wateredgebahamas.com

Lot 26 is in one of the prestigious communities in the heart of downtown Marsh Harbour, Abaco known as  $\hat{a}_{\square}Royal$  Harbour $\hat{a}_{\square}$ . This inland lot offers 14,583 s/f of building space AND with an elevated home could offer sensational sunset views over the Harbour, making this property the ideal spot to build a comfortable and relaxing [...]

## **Miscellaneous**

**Legal Description:** Lot 26, Royal Harbour, Marsh Harbour, Abaco, Bahamas

**Site Influences:** Adult Oriented, Central location, Easy Access, Family Oriented, View - Ocean, Shopping Nearby, Treed Lot, Recreation Nearby, Quiet Area, Seniors Oriented, Road - Paved, Phone to Lot, Level Lot, Underground Services, Marina Nearby, Pate Allowed Cap Re Bented Harbour