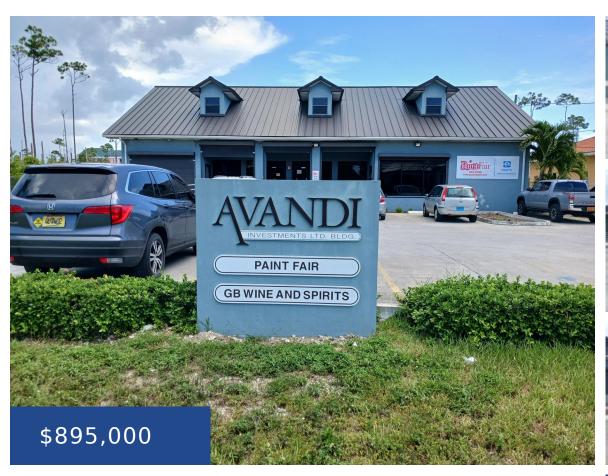

## 25A WEST MALL DRIVE GRAND BAHAMA/FREEPORT

https://wateredgebahamas.com

This two-story commercial building offers 7,902 square feet of air-conditioned space on a 0.4972-acre parcel on West Mall Drive, a bustling business corridor with over twenty-five professional businesses nearby. It's close to the University of the Bahamas and Doctors Hospital. The site includes a paved parking lot and a secured rear area for future development [...]