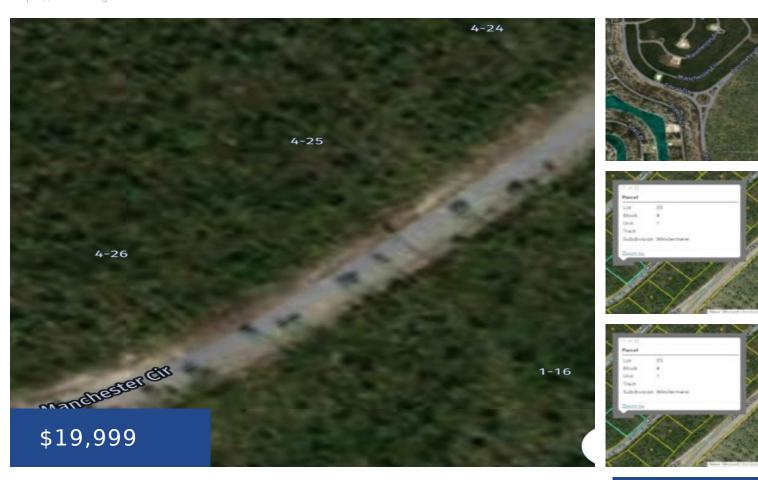

#### 25 MANCHESTER CIRCLE GRAND BAHAMA/FREEPORT

https://wateredgebahamas.com

This lot is approximately half an acre in size and is located over the Casuarina bridge heading east. It's an ideal location for your dream home with guest house on property (or mother-in-law suite). The area is sparsely populated resulting in an extremely quiet community. But now is the time to make your move. Take [...]

### **Basics**

**Title of Property:** Perfectly Priced lot **Location:** Windermere

Island: Grand Bahama/Freeport Lot Number: 25

Block: 4 Construction: None

Category: Lots/Acreage Total Finished Floor Area: 18731

## **Miscellaneous**

Legal Description: Unit 1 Block 4 Lot 25 Windermere, Grand Bahama

Call us now

Phone: 242.424.4448

Email: info@wateredgebahamas.com

Address: Nassau, Bahamas