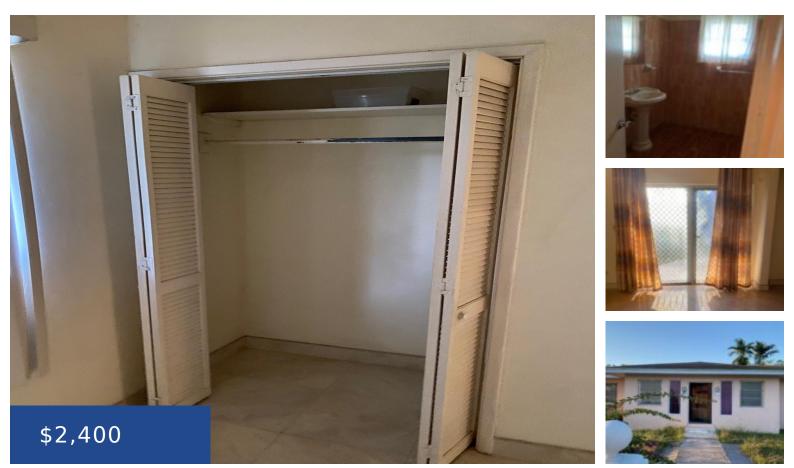

### **25 LUCIEN ROAD NEW PROVIDENCE/PARADISE ISLAND**

https://wateredgebahamas.com

Secure, Large Single Family Home, Central Location

- 3 beds
- 2 baths
- Single Family Home
- Single Family Home
- For Rent Only
- 0 sq ft

## **Basics**

Rental Amount: 2400 Location: Palmdale Lot Number: 25 Category: Single Family Home Type: Single Family Home Bedrooms: 3 beds Area: 0 sq ft Title of Property: Single Family Home Island: New Providence/Paradise Island Construction: Concrete Block Total Finished Floor Area: 1200 Status: For Rent Only Bathrooms: 2 baths Lot size: 8000 sq ft

# **Property Features**

| Amenities: Fully Walled, Unfurnished, Appliances Only | Style: Single Family Lot        |
|-------------------------------------------------------|---------------------------------|
| Exterior Finish: Finished Concrete                    | Sewer: Septic - Yes             |
| Water: Drilled Well                                   | Roof: Asphalt Shingle           |
| Foundation: Yes                                       | Air conditioning (Condo): Split |
| Assessment Includes (Condo): No Fee                   | Parking Type: Carport - Single  |