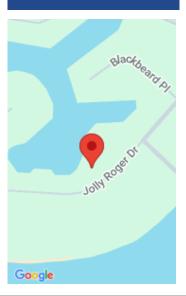

### **25 JOLLY ROGER DRIVE GRAND BAHAMA/FREEPORT**

https://wateredgebahamas.com

- 0 beds
- 0 baths
- Lots/Acreage
- Lots/Acreage
- For Sale Only
- 0 sq ft

## Basics

- Location: Bell Channel Lot Number: 25 Construction: None Type: Lots/Acreage Bedrooms: 0 beds Area: 0 sq ft
- Island: Grand Bahama/Freeport Block: 11 Category: Lots/Acreage Status: For Sale Only Bathrooms: 0 baths Lot size: 28000 sq ft