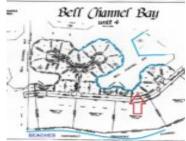

## Basics

- Location: Bell Channel Lot Number: 25 Construction: None Type: Lots/Acreage Bedrooms: 0 beds Area: 0 sq ft
- Island: Grand Bahama/Freeport Block: 11 Category: Lots/Acreage Status: For Sale Only Bathrooms: 0 baths Lot size: 28000 sq ft

# Miscellaneous

**Legal Description:** Unit 4, Block 11, lot 25

**Site Influences:** Golf Course Nearby,Recreation Nearby,Road - Paved,Marina Nearby,Canal Front