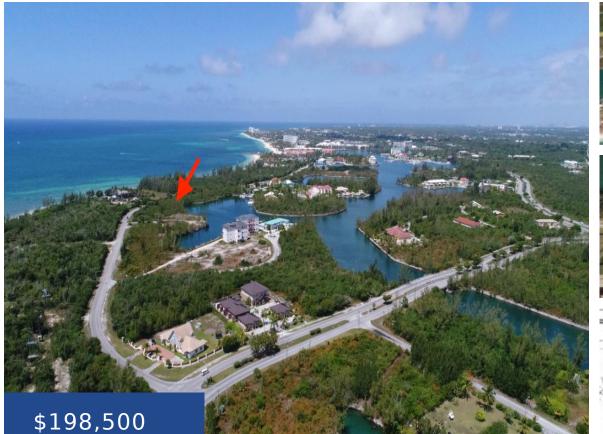

### **25 JOLLY ROGER DRIVE GRAND BAHAMA/FREEPORT**

https://wateredgebahamas.com

- 0 beds
- 0 baths
- Lots/Acreage
- Lots/Acreage
- For Sale Only
- 0 sq ft

## Basics

- Location: Bell Channel Lot Number: 25 Construction: None Type: Lots/Acreage Bedrooms: 0 beds Area: 0 sq ft
- Island: Grand Bahama/Freeport Block: 11 Category: Lots/Acreage Status: For Sale Only Bathrooms: 0 baths Lot size: 28000 sq ft

# Miscellaneous

**Legal Description:** Unit 4, Block 11, lot 25

**Site Influences:** Golf Course Nearby,Recreation Nearby,Road - Paved,Marina Nearby,Canal Front