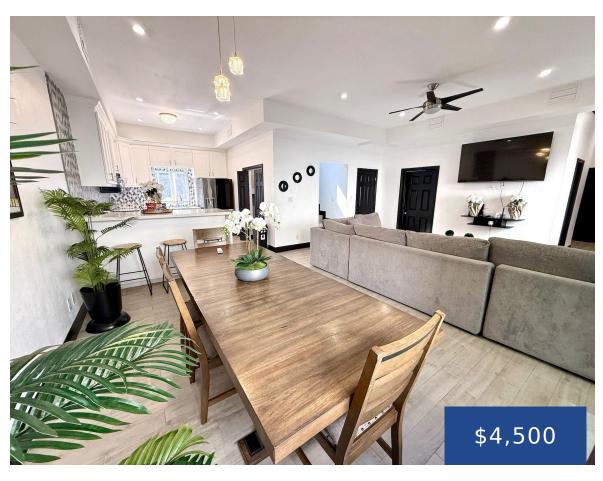

## 24B VENICE BAY NEW PROVIDENCE/PARADISE ISLAND

https://wateredgebahamas.com

Located in a quiet, gated community on the south side of the island, this 4-bedroom, 2.5-bathroom home is move-in ready and designed for comfortable living. With an open-concept layout and modern décor, it offers a welcoming and functional space for families. The home comes fully equipped with linens, kitchenware, and household essentials—everything needed for an [...]

- 4 beds
- 2 baths
- Single Family Home
- Single Family Home
- For Rent Only
- 2400 sq ft

## **Basics**

Rental Amount: 4500

Location: Bacardi Road

Island: New Providence/Paradise Island

Lot Number: 24B

**Construction:** Concrete Block

**Total Finished Floor Area: 2400** 

**Status:** For Rent Only **Bathrooms: 2** baths