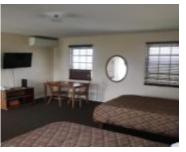

### 24 LANDRAIL POINT CROOKED ISLAND

https://wateredgebahamas.com

An atmosphere where sumptuous and luxury meet at its finest. The Blue Horizon Lodge on Crooked Island offers a breath taking view that overlooks the picturesque Bird Rock Lighthouse. Spanning over 14,000 square feet of property ideally located in the centre of Landrail Point. This fantastic lodge has 18 air-conditioned guestrooms and bathrooms, an onsite [...]

**Status:** For Sale Only **Bedrooms: 18** beds

Bathrooms: 18 baths **Area: 14000** sq ft

Lot size: 14000 sq ft Year built: 1996

# **Rooms&Units Description**

**Units In Complex: 18** 