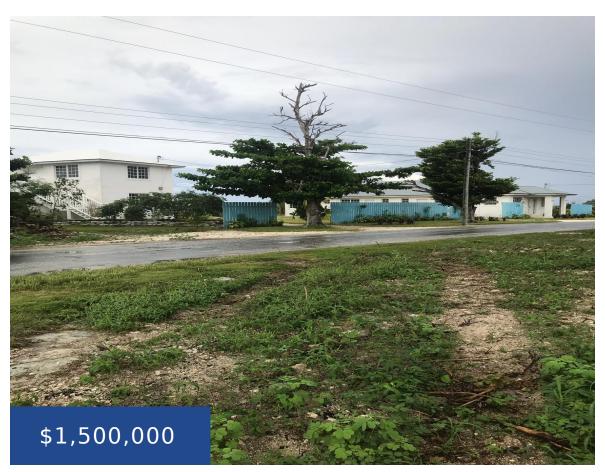

### 24 LANDRAIL POINT CROOKED ISLAND

https://wateredgebahamas.com

An atmosphere where sumptuous and luxury meet at its finest. The Blue Horizon Lodge on Crooked Island offers a breath taking view that overlooks the picturesque Bird Rock Lighthouse. Spanning over 14,000 square feet of property ideally located in the centre of Landrail Point. This fantastic lodge has 18 air-conditioned guestrooms and bathrooms, an onsite [...]

## **Basics**

Location: Crooked Island Island: Crooked Island

Lot Number: 24 Lot Width: 100

**Construction:** Concrete Block Lot Depth: 140

Floors In Building: 2 Category: Resort/Hotel

**Total Finished Floor Area: 2960 Type:** Resort/Hotel

**Status:** For Sale Only **Bedrooms: 18** beds

Bathrooms: 18 baths **Area: 14000** sq ft

Lot size: 14000 sq ft Year built: 1996

# **Miscellaneous**

**Legal Description:** Blue Horizon Lodge, Landrail Point, Lot #24, Crooked Island, The Bahamas **Site Influences:** Adult Oriented, Easy Access, Family Oriented, View - Ocean, Low Maint Yard, Shopping Nearby, View - City, Sidewalk, Recreation Nearby, Quiet Area, Landscaped, Seniors Oriented, Waterfront - Ocean, Fuel to Lot, Road - Paved, Phone to Lot, Marina Nearby, Recreational