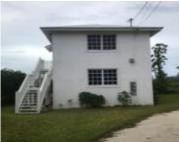

### 24 LANDRAIL POINT CROOKED ISLAND

https://wateredgebahamas.com

An atmosphere where sumptuous and luxury meet at its finest. The Blue Horizon Lodge on Crooked Island offers a breath taking view that overlooks the picturesque Bird Rock Lighthouse. Spanning over 14,000 square feet of property ideally located in the centre of Landrail Point. This fantastic lodge has 18 air-conditioned guestrooms and bathrooms, an onsite [...]

## **Basics**

Location: Crooked Island Island: Crooked Island

Lot Number: 24 Lot Width: 100

**Construction:** Concrete Block Lot Depth: 140

Floors In Building: 2 Category: Resort/Hotel

**Total Finished Floor Area: 2960 Type:** Resort/Hotel

**Status:** For Sale Only **Bedrooms: 18** beds

Bathrooms: 18 baths **Area: 14000** sq ft

Lot size: 14000 sq ft Year built: 1996