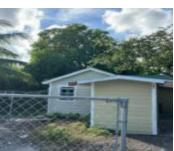

### 22 WRIGHT'S LANE NEW PROVIDENCE/PARADISE ISLAND

https://wateredgebahamas.com

Take advantage of this property that is tucked away off Wulff Road. Great Income producing Lot that can be maximized for residential occupancy. The property alone is worth the price.

### **Basics**

**Location:** Wulff Road **Island:** New Providence/Paradise Island

**Lot Number:** 22 **Construction:** Concrete Block

Category: Single Family Home Total Finished Floor Area: 1000

**Type:** Single Family Home **Status:** For Sale Only

# **Property Features**

Year built: 1997

**Amenities:** Fully Fenced **Style:** Bahamian Style

**Exterior Finish:** Finished Concrete **Sewer:** Septic - Yes

Water: None Roof: Asphalt Shingle

Foundation: Yes Air conditioning (Condo): None