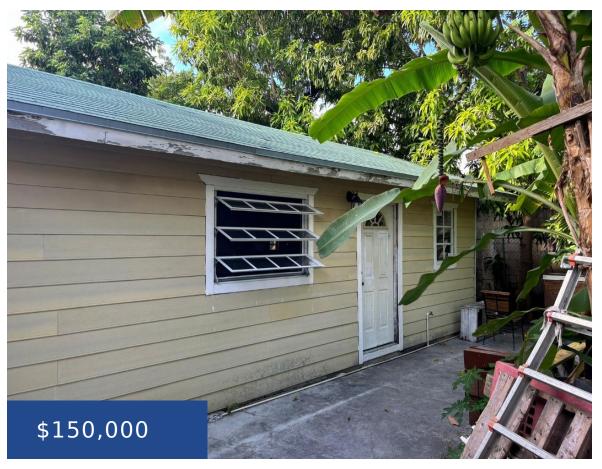

### 22 WRIGHT'S LANE NEW PROVIDENCE/PARADISE ISLAND

https://wateredgebahamas.com

Take advantage of this property that is tucked away off Wulff Road. Great Income producing Lot that can be maximized for residential occupancy. The property alone is worth the price.

### **Basics**

**Location:** Wulff Road **Island:** New Providence/Paradise Island

**Lot Number:** 22 **Construction:** Concrete Block

Category: Single Family Home Total Finished Floor Area: 1000

**Type:** Single Family Home **Status:** For Sale Only

**Bedrooms: 2** beds **Bathrooms: 2** baths

**Area: 1000** sq ft **Lot size: 4893** sq ft

# **Property Features**

Year built: 1997

**Amenities:** Fully Fenced **Style:** Bahamian Style

**Exterior Finish:** Finished Concrete **Sewer:** Septic - Yes

Water: None Roof: Asphalt Shingle

Foundation: Yes Air conditioning (Condo): None