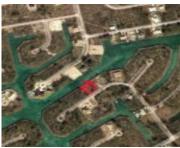

### **21 LINDSELL ROAD GRAND BAHAMA/FREEPORT**

https://wateredgebahamas.com

Bank repo. Good investment whether you plan to develop it now or later. Please, bring your offers.

- 0 beds
- 0 baths
- Lots/Acreage
- Lots/Acreage
- For Sale Only
- 15400 sq ft

## Basics

Location: Derby Lot Number: 21 Lot Depth: 145 Block: 4 Category: Lots/Acreage Type: Lots/Acreage Bedrooms: 0 beds Area: 15400 sq ft Island: Grand Bahama/Freeport Lot Width: 110 Lot Shape: rectangular Construction: None Total Finished Floor Area: 15400 Status: For Sale Only Bathrooms: 0 baths Lot size: 15400 sq ft