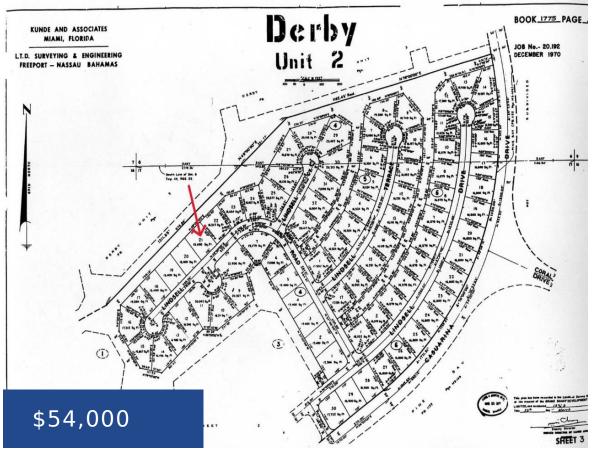

### **21 LINDSELL ROAD GRAND BAHAMA/FREEPORT**

https://wateredgebahamas.com

Bank repo. Good investment whether you plan to develop it now or later. Please, bring your offers.

- 0 beds
- 0 baths
- Lots/Acreage
- Lots/Acreage
- For Sale Only
- 15400 sq ft

## Basics

Location: Derby Lot Number: 21 Lot Depth: 145 Block: 4 Category: Lots/Acreage Type: Lots/Acreage Bedrooms: 0 beds Area: 15400 sq ft Island: Grand Bahama/Freeport Lot Width: 110 Lot Shape: rectangular Construction: None Total Finished Floor Area: 15400 Status: For Sale Only Bathrooms: 0 baths Lot size: 15400 sq ft

## **Rooms&Units Description**

Unit Number: 2