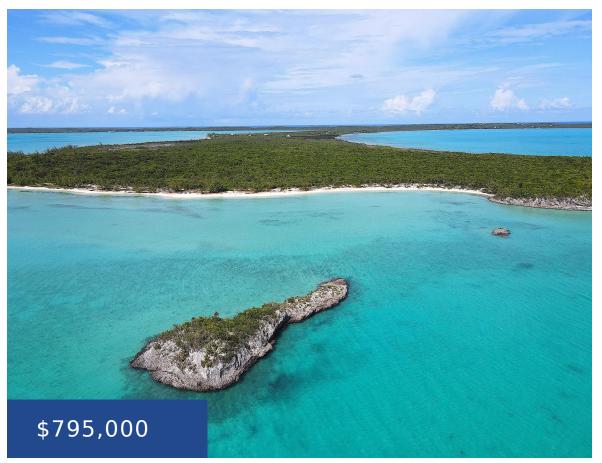

#### 21 ACRES BEACHFRONT LONG ISLAND

https://wateredgebahamas.com

Indian Hole Point is centrally located on Long island close to Salt Pond amenities and midway between the Stella Maris and Deadman's Cay airports. This 21 acre beachfront property features a beautiful sandy beach and elevated views on the very end of the Indian Hole Point peninsula. The property offers complete privacy and expansive space [...]

### **Basics**

**Title of Property:** 21 Acres Beachfront **Location:** Indian Hole Point

Island: Long Island Lot Number: 10

Construction: None Category: Lots/Acreage

Type: Lots/Acreage Status: For Sale Only

## **Miscellaneous**

**Legal Description:** Lot 10 **Site Influences:** Central location, Easy

Indian Hole Point, Long island Access, Hillside, Shopping Nearby, Acreage, Road - Gravel, Pets

Allowed, Beach Front, Rocky Shore